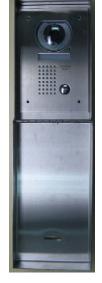

### - INSTRUCTIONS -

The SBX-LSE is an 18-Gauge stainless steel lockable enclosure designed to give the video door station added protection during non-business hours. This enclosure is designed to be mounted with the following model Aiphone units: JF-DV, JF-DVF, JK-DV and JK-DVF.

#### SPECIFICATIONS:

Mounting:

JF/JK-DVF mounting box, with MKW-P for 1-gang box or surface mount directly to wall surface

Material:

Color:

18-Gauge Stainless Steel

Polished Stainless Steel

11-1/4" x 5-7/8" x 1-9/16" 20-3/8" x 5-7/8" x 1-9/16"